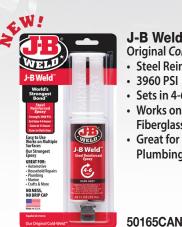

# J-B Weld™

Original Cold-Weld Steel Reinforced Epoxy

- 3960 PSI
- Sets in 4-6 Hours, Cures in 15 Hours
- Works on Metal, Wood, Plastic, Fiberglass, Concrete & More
- Great for Automotive, Household, Plumbing, Craft & Marine Repairs