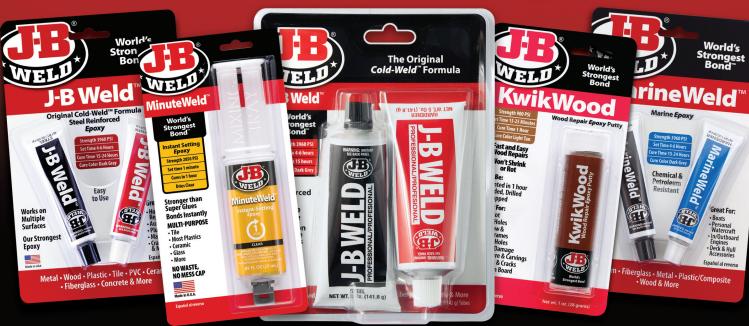

# **WoodWeld Syringe™**

- Helps Add Structural Strength to Repair
  Sets in 6-8 Minutes, No Clamping
- Cures in 1 Hour
- Use on Indoor/Outdoor Furniture, Doors, Windows, Trim/Molding, Decks
- Will Not Shrink, Separate, Crack, Foam or Expand like Solvent or Urethane Glues
- Resealable Caps

# WoodWeld™

Helps Add Structural Strength to Repair

- 2- part Quick Setting Wood Epoxy Adhesive
- Sets In 6-8 Minutes, No Clamping
- Cures in 1 Hour
- Repairs Anything Made of Wood. Interior & Exterior
- Will Not Shrink, Separate, Crack, Foam or Expand like Solvent or Urethane Glues

# KwikWood™

Stronger than the Wood

- Repair and Rebuild Anything Made of Wood
- For Interior & Exterior. Ideal for Damaged or Rotted Sections of Wood on Doors, Windows, Fences, Shutters
- Cures Within an Hour
- 2-part Wood Epoxy

# SuperWeld™

Instant Setting, High Strength

- Good for Vinyl, Rubber, Plastic, Leather & Cloth
- Brush on Cap
- Bonds in Seconds

33106CAN

# J-B Weld™

- Our Original Cold-Weld Steel Reinforced Ероху
- Adheres to Metal, Wood, Plastic, Fiberglass, Concrete & More
- Sets in 1-2 Hours, Cures in 15-24 Hours

8265CAN

# KwikWeld<sup>™</sup>

- **Ouick-Settina** Steel Reinforced Epoxy
- **Works on Many** Surfaces
- Household, Automotive, Plumbing, Marine Crafts & More Sets in 6 Minutes

8276CAN

# **MarineWeld**<sup>™</sup> Waterproof When Cured

- Use on Marine-craft, **Engines, Deck & Hull** Accessories
- Repairs PVC, Concrete, Fiberglass Aluminium & More Cures in 4-6 Hours

8272CAN

# MinuteWeld" Stronger than

- Super Glues Multi-Surface
- 2850 PSI
- · Sets in 1 Minute
- Cures in 1 Hour
- Use on Tile, Most Plastics, Ceramic, Glass, Metal & Wood

50101CAN