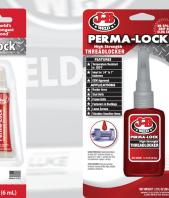

# J-B Weld Perma-Lock ThreadLockers

- Seals the Threads Against Leakage and Prevents Rust & Corrosion
- Temperature Resistant to 300° F
- OEM aApproved
- No Spill, Drip or Clog Cap

High Strength 6 ml Threadlocker Red 27106CAN

High Strength 36 ml Threadlocker Red 27136CAN

Med Strength 6 ml Threadlocker Blue 24206CAN

RCIDIA

Med Strength 36 ml Threadlocker Blue 24236CAN